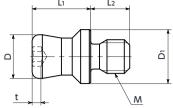

| Part Number 1 | L <sub>1</sub> | L <sub>2</sub> | D   | M (Coarse)        |       | D <sub>1</sub> B | Р   |     | Applicable Quick Clamp Fastener  | Mass (g) |
|---------------|----------------|----------------|-----|-------------------|-------|------------------|-----|-----|----------------------------------|----------|
|               |                |                |     | Nominal of Thread | Pitch | וט               | Ь   | t   | Applicable Quick Clamp Fasterier | Mass (g) |
| NQTS-6-HP     | 7.6            | 5.8            | 5.5 | M4                | 0.7   | 6                | 2.5 | 1.3 | NQTS-6-PH-BK<br>NQTS-6-PH-NI     | 2        |
| NQTS-8-HP     | 8.7            | 5.8            | 6.5 | M5                | 0.8   | 8                | 2.5 | 1.3 | NQTS-8-PH-BK<br>NQTS-8-PH-NI     | 3        |