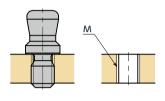

Mounting

Unit:mm

• When Mounting on a Flat Surface

|                   | Unit:mm           |  |  |  |
|-------------------|-------------------|--|--|--|
| M (Coarse)        |                   |  |  |  |
| Nominal of Thread | Pitch             |  |  |  |
| M4                | 0.7               |  |  |  |
| M5                | 0.8               |  |  |  |
|                   | Nominal of Thread |  |  |  |

- When I > E
- I: Quick Clamp Fastener fitting part diameter
- E: Holding pin mounting part outside diameter

Make a spot facing hole to achieve the retention force as indicated in the specifications.

| ı | In | iŧ | • | m |
|---|----|----|---|---|