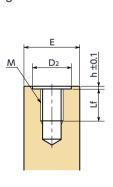

| Part Number | M (Coarse)        |       | D <sub>2</sub> | h   | Lf min. | E max. | I  |
|-------------|-------------------|-------|----------------|-----|---------|--------|----|
|             | Nominal of Thread | Pitch |                |     |         |        |    |
| NQTS-6-HP   | M4                | 0.7   | 7              | 0.5 | 6       | 14     | 14 |
| NQTS-8-HP   | M5                | 0.8   | 9              | 0.5 | 6       | 18     | 18 |