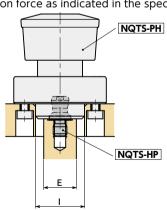

- When I > E
- I: Quick Clamp Fastener fitting part diameter
- E: Holding pin mounting part outside diameter

Make a spot facing hole to achieve the retention force as indicated in the specifications.

| ı | In | iŧ | • | m |
|---|----|----|---|---|

| Part Number | M (Coarse)        |       | D <sub>2</sub> | h   | Lf min. | E max. | I  |
|-------------|-------------------|-------|----------------|-----|---------|--------|----|
|             | Nominal of Thread | Pitch |                |     |         |        |    |
| NQTS-6-HP   | M4                | 0.7   | 7              | 0.5 | 6       | 14     | 14 |
| NQTS-8-HP   | M5                | 0.8   | 9              | 0.5 | 6       | 18     | 18 |