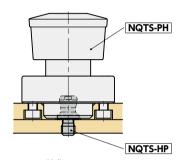

## NQTS-HP Hold Pins for Quick Release Fasteners

SUS Stainless steel

- Dedicated holding pin for Quick Clamp Fasteners NQTS-PH NQTS-PH-NI.
- Made of stainless steel. It has excellent corrosion resistance.

- When I > E
- I: Quick Clamp Fastener fitting part diameter
- E: Holding pin mounting part outside diameter

Make a spot facing hole to achieve the retention force as indicated in the specifications.

| ı | In | iŧ | • | m |
|---|----|----|---|---|